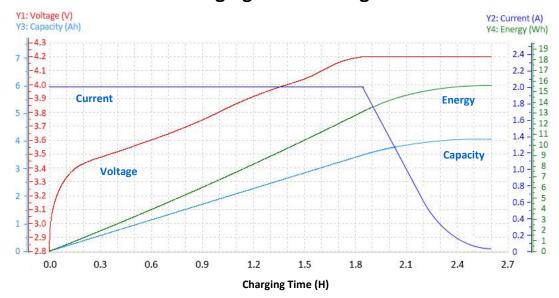

18650 4000mAh Li-ion Rechargeable Battery   |      |      |      |
|-------------------------|-------------------------------------------------------|------|------|------|
| Test Condition          | Tests are carried out under the temperature of 20±5°C |      |      |      |
| Test Current(A)         | 8.0                                                   | 2    | 4    | 8.5  |
| Measured Capacity (mAh) | 4072                                                  | 4015 | 3971 | 3870 |
| Measured Energy (Wh)    | 14.4                                                  | 14.0 | 13.5 | 12.5 |

## **Milliamp-Hours Capacity**







Tel/Fax: (+86)755-25507076 E-mail: info@xtar.cc Web: www.xtar.cc



### **Discharge Profile**



### **Constant Output Performance**



# **Charging Current Diagram**



#### **Important Notice**

This data sheet contains typical information specific to batteries manufactured at the time of its publication. Contents herein do not constitute a warranty.