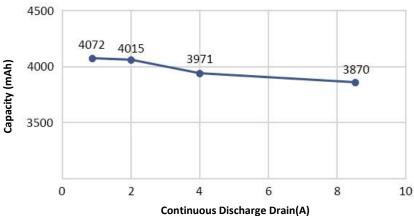

**Net Weight:** ≤ 50g

| Name                    | XTAR 3.6V 18650 4000mAh Li-ion Rechargeable Battery   |      |      |      |
|-------------------------|-------------------------------------------------------|------|------|------|
| Test Condition          | Tests are carried out under the temperature of 20±5°C |      |      |      |
| Test Current(A)         | 8.0                                                   | 2    | 4    | 8.5  |
| Measured Capacity (mAh) | 4072                                                  | 4015 | 3971 | 3870 |
| Measured Energy (Wh)    | 14.4                                                  | 14.0 | 13.5 | 12.5 |

## **Milliamp-Hours Capacity**

Tel/Fax: (+86)755-25507076 E-mail: info@xtar.cc Web: www.xtar.cc