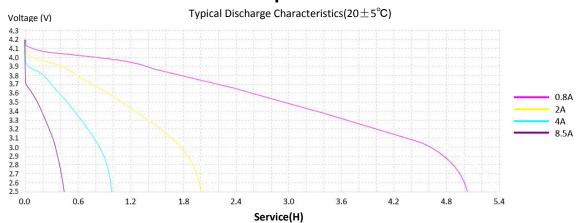

ame                    | XTAR 3.6V 18650 4000mAh Li-ion Rechargeable Battery   |      |      |      |
|-------------------------|-------------------------------------------------------|------|------|------|
| Test Condition          | Tests are carried out under the temperature of 20±5°C |      |      |      |
| Test Current(A)         | 8.0                                                   | 2    | 4    | 8.5  |
| Measured Capacity (mAh) | 4072                                                  | 4015 | 3971 | 3870 |
| Measured Energy (Wh)    | 14.4                                                  | 14.0 | 13.5 | 12.5 |

## **Milliamp-Hours Capacity**







Tel/Fax: (+86)755-25507076 E-mail: info@xtar.cc Web: www.xtar.cc



### **Discharge Profile**



### **Constant Output Performance**



# **Charging Current Diagram**



#### **Important Notice**

This data sheet contains typical information specific to batteries manufactured at the time of its publication. Contents herein do not constitute a warranty.