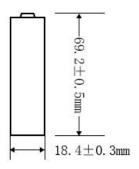

Address: 5th Floor, No.77 Xinhe Rd, Shangmugu, Pinghu Area, Longgang District, Shenzhen, Guangdong, China 518111

Tel/Fax: (+86)755-25507076 E-mail: info@xtar.cc Web: www.xtar.cc

### XTAR 18650 4000mAh Li-ion Rechargeable Battery



#### **Standard Dimensions**





#### **Specifications**

**Nominal Capacity:** 4000mAh Mini Capacity: 3800mAh **Nominal Voltage:** 3.6V Discharge cutoff voltage: 2.5V **Max Continuous Discharge Current:** 10A **Internal Resistance:** ≤40mΩ Cycle Life: 600 +**Standard Charging Voltage:** 4.2±0.03V **Standard Charging Current:** 2A

Max Charging Current:4ADischarge Overcurrent Protection:11~14ATransport Voltage:3.6~3.9VProtected:Yes

Positive Pole: Button Top

Operating Temperature: -20 to 60 °C

Storage Temperature: -20 to 40 °C (best ≤25 °C)

**Net Weight:** ≤ 50g

| Name                    | XTAR 3.6V 18650 4000mAh Li-ion Rechargeable Battery   |      |      |      |
|-------------------------|-------------------------------------------------------|------|------|------|
| Test Condition          | Tests are carried ou