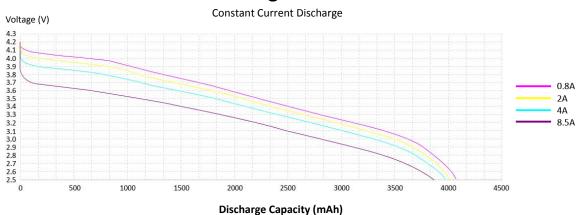

est ≤25 °C)

**Net Weight:** ≤ 50g

| Name                    | XTAR 3.6V 18650 4000mAh Li-ion Rechargeable Battery   |      |      |      |
|-------------------------|-------------------------------------------------------|------|------|------|
| Test Condition          | Tests are carried out under the temperature of 20±5°C |      |      |      |
| Test Current(A)         | 8.0                                                   | 2    | 4    | 8.5  |
| Measured Capacity (mAh) | 4072                                                  | 4015 | 3971 | 3870 |
| Measured Energy (Wh)    | 14.4                                                  | 14.0 | 13.5 | 12.5 |

## **Milliamp-Hours Capacity**







Tel/Fax: (+86)755-25507076 E-mail: info@xtar.cc Web: www.xtar.cc



### **Discharge Profile**



### **Constant Output Performance**



# **Charging Current Diagram**



#### **Important Notice**

This data sheet contains typical information specific to batteries manufactured at the time of its publication. Contents herein do not constitute a warranty.